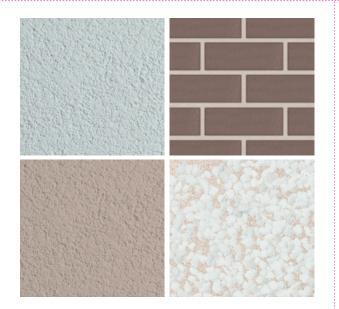

| Silicone Render Shades                                                                                                                                                                                                                                                                                                                                         |                                               |                                                 |                                           |                                                              |                                                   |                                                                                                                                                                                                                                                                                                                          |
|----------------------------------------------------------------------------------------------------------------------------------------------------------------------------------------------------------------------------------------------------------------------------------------------------------------------------------------------------------------|-----------------------------------------------|-------------------------------------------------|-------------------------------------------|--------------------------------------------------------------|---------------------------------------------------|--------------------------------------------------------------------------------------------------------------------------------------------------------------------------------------------------------------------------------------------------------------------------------------------------------------------------|
|                                                                                                                                                                                                                                                                                                                                                                | Cué Drimmer A Deliente Marka A S Cué Deslay A |                                                 |                                           |                                                              |                                                   |                                                                                                                                                                                                                                                                                                                          |
| White   Cushion White   Stunning White                                                                                                                                                                                                                                                                                                                         |                                               | Soft Pink Delicate Apricot Alabaster<br>o4 B 15 |                                           | 22 B 15                                                      | Florence  Eros  Boy Blue  Florence                | Sea Mist Skylight 18 C 31 Dawn Mist 12 B 15                                                                                                                                                                                                                                                                              |
| Chalky 🔺 🗖 Connie 🔺 🗖 Latitude 🔺 🗖                                                                                                                                                                                                                                                                                                                             | Parchment Soft Apricot County Cream           | Strawberry A Pastel Rose A Rosebud A Dawn       | Renaissance Pink                          | Amador 🔺 🖬 Mirage 🔺 🗖 Calam 🔺 🗖                              | Iceberg Powder Blue America Blue Mink             | Willow Green A Spring Fern A Chilterns A M                                                                                                                                                                                                                                                                               |
|                                                                                                                                                                                                                                                                                                                                                                |                                               |                                                 |                                           |                                                              |                                                   |                                                                                                                                                                                                                                                                                                                          |
| Magnolia<br>08 B 15<br>10 B 15<br>A Pale Ivory A A<br>10 B 15                                                                                                                                                                                                                                                                                                  | Honeysuckle 🔺 🖿 Helium 🔺 🖿 Soft Gazelle 🔺 🖿   | Dusky Apricot 🔺 🗖 Soft Rose 🔺 🗖 Bisque 🔺 🖿      | Hyacinth Dewberry Wild Lilac<br>24 C 33   | Silver<br>OO A 01 Morning Mist Shine Morning Mist<br>10 A 03 | Ice Blue Porcelain Symphony I B E 49              | Victorian Mint Pastel Green Ming Blue 16 C 33                                                                                                                                                                                                                                                                            |
|                                                                                                                                                                                                                                                                                                                                                                |                                               |                                                 |                                           |                                                              |                                                   |                                                                                                                                                                                                                                                                                                                          |
| Cotton Cream 🔺 🖿 Blonde 🔺 🖿 Spring Daffodil 🔺 🖿                                                                                                                                                                                                                                                                                                                | Earl Grey 🔺 🖿 Egypt 🔺 🖿 Hay Valley 🔺 🖿        | Champagne 🔺 🗖 Couscous 🔺 🗖 Pale Pecan 🔺 🖿       | Light Mauve 🔳 Petal 🔳 Sweet Grape 🔳       | Mandal A Orleans Violet A Lavender A Definition 22 B 17      | St. Lucia 🔺 🗖 Snowdrift 🔺 🗖 Fountain 🔺 🗖          | Laurel 🔺 🗖 Pixie 🔺 🗖 Tamarisk 🔺 🗖                                                                                                                                                                                                                                                                                        |
| Banana Split 🔺 🗖 Subtle Lemon 🔺 🗖 Marzipan 🔺 🗖                                                                                                                                                                                                                                                                                                                 | Vanilla 🔺 🗖 Dusky Haze 🔺 🗖 Orkney 🔺 🗖         | Russo A Powder Pink Caprice A                   | Cordialle Columbine Heather Blush         | Misty Grey                                                   | Lunar Blue 🔺 🖿 Moody Blue 🔺 🗖 Gossamer 🔺 🗖        | Apple A Spearmint A Venetian Green                                                                                                                                                                                                                                                                                       |
| 10 E 49                                                                                                                                                                                                                                                                                                                                                        | 10 C 33                                       | 06 C 33 02 C 33 04 C 33                         |                                           | 00 A 05                                                      |                                                   | 12 C 33 14 E 51                                                                                                                                                                                                                                                                                                          |
| Soft Glow<br>Jasmine Yellow<br>To E 50                                                                                                                                                                                                                                                                                                                         | Chime 🔺 🗖 Nu Stone 🔺 🗖 Fudge 🔺 🗖              | Cameo Nectar Briar                              | Toadstool Heather Paisley                 | Coral Mist Denham Whisper Grey                               | Danube Oasis Summer Blue 18 E 50                  | Mint Jasper Gentle Lime                                                                                                                                                                                                                                                                                                  |
|                                                                                                                                                                                                                                                                                                                                                                |                                               |                                                 |                                           |                                                              |                                                   |                                                                                                                                                                                                                                                                                                                          |
| Castaway                                                                                                                                                                                                                                                                                                                                                       | Mushroom A Ellastone A Chamois A S            | Sandstone A Peach Blush A Cocktail              | Viola 🔳 Pink Bombshell 🔳 Fizzy Pink 🔳     | Steel Grey A Shadow<br>10 A 07 18 B 21 Wedgewood A           | Horizon A Harbour Bouquet A Harbour               | Mistletoe Silver Ash Iz B 17 Kalamata                                                                                                                                                                                                                                                                                    |
| TRADE                                                                                                                                                                                                                                                                                                                                                          | Ochre                                         | Pale Tangerine 🔳 Begonia 🔳 Bazaar 🔺 🔳           | Soda Pink Hot Pink Dusky Pink             | Granite 🔺 🗖 Dark Grey 🔺 🗖 Wood Grey 🔺 🗖                      | Galaxy ■ Fiord Blue ■ Electra ▲ ■                 | Andante Sea Green Secret Garden                                                                                                                                                                                                                                                                                          |
| Render Colour Card<br>At Johnstone's Trade we are committed to progressing product performance.                                                                                                                                                                                                                                                                | 10 C 35                                       | 06 E 50                                         | 02 C 37                                   | 00 A 09 18 B 25 10 A 11                                      | 18 E 51 20 E 51                                   | 14 C 35                                                                                                                                                                                                                                                                                                                  |
| We specialise in high performance renders, trade paints, woodcare products<br>and performance coatings. We pride ourselves in going above and beyond<br>to ensure we exceed your expectations.<br>This Johnstone's render colour guide has been compiled for the professional<br>applier and offers a collection of over 200 classic shades to help you easily | Cork Fawn<br>o8 B 21 Ground Coffee            | Carnation Coral Reef Casino                     | Mulberry Raspberry Candy Bar<br>o6 C 37   | Turf Saxone Cairngorm                                        | Peacock Mediterranean Saxe Blue<br>18 E 53        | Moss Green Ccean Jade<br>12 B 21 I I E 53                                                                                                                                                                                                                                                                                |
| select the perfect colour for your project. If you cannot find the exact colour you are looking for Johnstone's have an advanced tinting system which can offer thousands of additional colours.                                                                                                                                                               |                                               |                                                 |                                           |                                                              |                                                   |                                                                                                                                                                                                                                                                                                                          |
| <ul> <li>Colours available in Silicone Enhanced Render</li> <li>Colours available in Full Silicone Render</li> </ul>                                                                                                                                                                                                                                           | Pecan Pepper French Grey In B 21              | Cyclamen Candyfloss Jamboree                    | Rumba 🔺 🔳 Brick 🔺 🗖 Madagascar<br>04 C 37 | Cape Wrath Tokay Crushed Velvet                              | Thunder Delph Azure Blue Zo C 37 18 D 43          | Pinehurst Persian Green Neptune 16 C 37                                                                                                                                                                                                                                                                                  |
| Scratch Render Shades                                                                                                                                                                                                                                                                                                                                          |                                               |                                                 |                                           |                                                              |                                                   |                                                                                                                                                                                                                                                                                                                          |
| Natural White High White                                                                                                                                                                                                                                                                                                                                       | Ivory Cream                                   | Gold Earth                                      | Golden Brown Pastel Rose                  | Sandstone Terracotta                                         | Green Blue                                        | Grey Gun Metal                                                                                                                                                                                                                                                                                                           |
| Brick Effect Renders                                                                                                                                                                                                                                                                                                                                           | Pointing Mortars                              | Dash Receivers                                  |                                           | Dash Aggregates                                              |                                                   |                                                                                                                                                                                                                                                                                                                          |
|                                                                                                                                                                                                                                                                                                                                                                |                                               |                                                 |                                           |                                                              |                                                   |                                                                                                                                                                                                                                                                                                                          |
| Brick Red Charcoal Golden Stone                                                                                                                                                                                                                                                                                                                                | Natural Dark Grey                             | Antique White Blue                              | Pink Sandstone                            | Ashton Cream Barleycorn Quartz Beige Marble                  | Heritage Spar Honey Iris                          | Seville Snowdrop Staffordshire Pink                                                                                                                                                                                                                                                                                      |
| Light Grey Classic Mortar Classic Red                                                                                                                                                                                                                                                                                                                          |                                               |                                                 |                                           | Brightstone Buff Quartz Cameo                                | Monarch Nordic Oatmeal                            | Sunset Calcined Flint Black                                                                                                                                                                                                                                                                                              |
|                                                                                                                                                                                                                                                                                                                                                                | Black/Charcoal York Stone                     | Buttermilk Cream                                | Soft cream Stone Grey                     |                                                              |                                                   | Colour accuracy                                                                                                                                                                                                                                                                                                          |
| Sandstone Terracotta Dark Brown                                                                                                                                                                                                                                                                                                                                | Dark Brown White                              | Green Grey                                      | Stone Terracotta                          | Chatsworth Spar Classic Spar Derbyshire Spar                 | Polar Black & White Polar White Polar Red & White | Every effort has been made to accurately reproduce colour swatches but<br>for technical reasons associated with colour reproduction and render<br>manufacture variations may occur. Please always ensure that a sample<br>panel of the product and colour chosen is applied and approved before<br>commencing any works. |
|                                                                                                                                                                                                                                                                                                                                                                |                                               |                                                 |                                           |                                                              |                                                   | Health & safety<br>Health and Safety datasheets for all Johnstone's Stormshield products are<br>available on request.                                                                                                                                                                                                    |
| Dark Grey Traditional Grey Traditional Red                                                                                                                                                                                                                                                                                                                     | Classic Mortar                                | Natural White Pale Stone                        |                                           | Fran Spar Haddon Spar Harvest                                | Red Granite Rosa Champagne Round Gravel           | Always read the health and safety datasheet for all products prior to use.                                                                                                                                                                                                                                               |