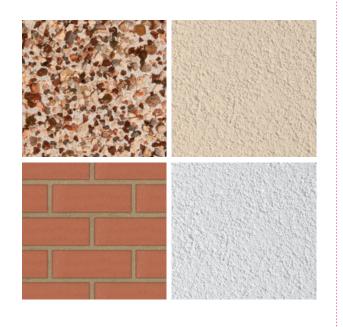

| Silicone Render Shades                                                                                                                                                                                                                                                                                                                                         |                                               |                                                 |                                           |                                                              |                                                   |                                                                                                                                                                                                                                                                                                                          |
|----------------------------------------------------------------------------------------------------------------------------------------------------------------------------------------------------------------------------------------------------------------------------------------------------------------------------------------------------------------|-----------------------------------------------|-------------------------------------------------|-------------------------------------------|--------------------------------------------------------------|---------------------------------------------------|--------------------------------------------------------------------------------------------------------------------------------------------------------------------------------------------------------------------------------------------------------------------------------------------------------------------------|
|                                                                                                                                                                                                                                                                                                                                                                | Cué Drimmer A Deliente Marka A S Cué Deslay A |                                                 |                                           |                                                              |                                                   |                                                                                                                                                                                                                                                                                                                          |
| White   Cushion White   Stunning White                                                                                                                                                                                                                                                                                                                         |                                               | Soft Pink Delicate Apricot Alabaster<br>o4 B 15 |                                           | 22 B 15                                                      | Florence  Eros  Boy Blue  Florence                | Sea Mist Skylight 18 C 31 Dawn Mist 12 B 15                                                                                                                                                                                                                                                                              |
| Chalky 🔺 🗖 Connie 🔺 🗖 Latitude 🔺 🗖                                                                                                                                                                                                                                                                                                                             | Parchment Soft Apricot County Cream           | Strawberry A Pastel Rose A Rosebud A Dawn       | Renaissance Pink                          | Amador 🔺 🖬 Mirage 🔺 🗖 Calam 🔺 🗖                              | Iceberg Powder Blue America Blue Mink             | Willow Green A Spring Fern A Chilterns A M                                                                                                                                                                                                                                                                               |
|                                                                                                                                                                                                                                                                                                                                                                |                                               |                                                 |                                           |                                                              |                                                   |                                                                                                                                                                                                                                                                                                                          |
| Magnolia<br>08 B 15<br>10 B 15<br>A Pale Ivory A A<br>10 B 15                                                                                                                                                                                                                                                                                                  | Honeysuckle 🔺 🖿 Helium 🔺 🖿 Soft Gazelle 🔺 🖿   | Dusky Apricot 🔺 🗖 Soft Rose 🔺 🗖 Bisque 🔺 🖿      | Hyacinth Dewberry Wild Lilac<br>24 C 33   | Silver<br>OO A 01 Morning Mist Shine Morning Mist<br>10 A 03 | Ice Blue Porcelain Symphony I B E 49              | Victorian Mint Pastel Green Ming Blue 16 C 33                                                                                                                                                                                                                                                                            |
|                                                                                                                                                                                                                                                                                                                                                                |                                               |                                                 |                                           |                                                              |                                                   |                                                                                                                                                                                                                                                                                                                          |
| Cotton Cream 🔺 🖿 Blonde 🔺 🖿 Spring Daffodil 🔺 🖿                                                                                                                                                                                                                                                                                                                | Earl Grey 🔺 🖿 Egypt 🔺 🖿 Hay Valley 🔺 🖿        | Champagne 🔺 🗖 Couscous 🔺 🗖 Pale Pecan 🔺 🖿       | Light Mauve 🔳 Petal 🔳 Sweet Grape 🔳       | Mandal A Orleans Violet A Lavender A Definition 22 B 17      | St. Lucia 🔺 🗖 Snowdrift 🔺 🗖 Fountain 🔺 🗖          | Laurel 🔺 🗖 Pixie 🔺 🗖 Tamarisk 🔺 🗖                                                                                                                                                                                                                                                                                        |
| Banana Split 🔺 🗖 Subtle Lemon 🔺 🗖 Marzipan 🔺 🗖                                                                                                                                                                                                                                                                                                                 | Vanilla 🔺 🗖 Dusky Haze 🔺 🗖 Orkney 🔺 🗖         | Russo A Powder Pink Caprice A                   | Cordialle Columbine Heather Blush         | Misty Grey                                                   | Lunar Blue 🔺 🖿 Moody Blue 🔺 🗖 Gossamer 🔺 🗖        | Apple A Spearmint A Venetian Green                                                                                                                                                                                                                                                                                       |
| 10 E 49                                                                                                                                                                                                                                                                                                                                                        | 10 C 33                                       | 06 C 33 02 C 33 04 C 33                         |                                           | 00 A 05                                                      |                                                   | 12 C 33 14 E 51                                                                                                                                                                                                                                                                                                          |
| Soft Glow<br>Jasmine Yellow<br>To E 50                                                                                                                                                                                                                                                                                                                         | Chime 🔺 🗖 Nu Stone 🔺 🗖 Fudge 🔺 🗖              | Cameo Nectar Briar                              | Toadstool Heather Paisley                 | Coral Mist Denham Whisper Grey                               | Danube Oasis Summer Blue 18 E 50                  | Mint Jasper Gentle Lime                                                                                                                                                                                                                                                                                                  |
|                                                                                                                                                                                                                                                                                                                                                                |                                               |                                                 |                                           |                                                              |                                                   |                                                                                                                                                                                                                                                                                                                          |
| Castaway                                                                                                                                                                                                                                                                                                                                                       | Mushroom A Ellastone A Chamois A S            | Sandstone A Peach Blush A Cocktail              | Viola 🔳 Pink Bombshell 🔳 Fizzy Pink 🔳     | Steel Grey A Shadow<br>10 A 07 18 B 21 Wedgewood A           | Horizon A Harbour Bouquet A Harbour               | Mistletoe Silver Ash Iz B 17 Kalamata                                                                                                                                                                                                                                                                                    |
| TRADE                                                                                                                                                                                                                                                                                                                                                          | Ochre                                         | Pale Tangerine 🔳 Begonia 🔳 Bazaar 🔺 🔳           | Soda Pink Hot Pink Dusky Pink             | Granite 🔺 🗖 Dark Grey 🔺 🗖 Wood Grey 🔺 🗖                      | Galaxy ■ Fiord Blue ■ Electra ▲ ■                 | Andante Sea Green Secret Garden                                                                                                                                                                                                                                                                                          |
| Render Colour Card<br>At Johnstone's Trade we are committed to progressing product performance.                                                                                                                                                                                                                                                                | 10 C 35                                       | 06 E 50                                         | 02 C 37                                   | 00 A 09 18 B 25 10 A 11                                      | 18 E 51 20 E 51                                   | 14 C 35                                                                                                                                                                                                                                                                                                                  |
| We specialise in high performance renders, trade paints, woodcare products<br>and performance coatings. We pride ourselves in going above and beyond<br>to ensure we exceed your expectations.<br>This Johnstone's render colour guide has been compiled for the professional<br>applier and offers a collection of over 200 classic shades to help you easily | Cork Fawn<br>o8 B 21 Ground Coffee            | Carnation Coral Reef Casino                     | Mulberry Raspberry Candy Bar<br>o6 C 37   | Turf Saxone Cairngorm                                        | Peacock Mediterranean Saxe Blue<br>18 E 53        | Moss Green Ccean Jade<br>12 B 21 I I E 53                                                                                                                                                                                                                                                                                |
| select the perfect colour for your project. If you cannot find the exact colour you are looking for Johnstone's have an advanced tinting system which can offer thousands of additional colours.                                                                                                                                                               |                                               |                                                 |                                           |                                                              |                                                   |                                                                                                                                                                                                                                                                                                                          |
| <ul> <li>Colours available in Silicone Enhanced Render</li> <li>Colours available in Full Silicone Render</li> </ul>                                                                                                                                                                                                                                           | Pecan Pepper French Grey In B 21              | Cyclamen Candyfloss Jamboree                    | Rumba 🔺 🔳 Brick 🔺 🗖 Madagascar<br>04 C 37 | Cape Wrath Tokay Crushed Velvet                              | Thunder Delph Azure Blue Zo C 37 18 D 43          | Pinehurst Persian Green Neptune 16 C 37                                                                                                                                                                                                                                                                                  |
| Scratch Render Shades                                                                                                                                                                                                                                                                                                                                          |                                               |                                                 |                                           |                                                              |                                                   |                                                                                                                                                                                                                                                                                                                          |
| Natural White High White                                                                                                                                                                                                                                                                                                                                       | Ivory Cream                                   | Gold Earth                                      | Golden Brown Pastel Rose                  | Sandstone Terracotta                                         | Green Blue                                        | Grey Gun Metal                                                                                                                                                                                                                                                                                                           |
| Brick Effect Renders                                                                                                                                                                                                                                                                                                                                           | Pointing Mortars                              | Dash Receivers                                  |                                           | Dash Aggregates                                              |                                                   |                                                                                                                                                                                                                                                                                                                          |
|                                                                                                                                                                                                                                                                                                                                                                |                                               |                                                 |                                           |                                                              |                                                   |                                                                                                                                                                                                                                                                                                                          |
| Brick Red Charcoal Golden Stone                                                                                                                                                                                                                                                                                                                                | Natural Dark Grey                             | Antique White Blue                              | Pink Sandstone                            | Ashton Cream Barleycorn Quartz Beige Marble                  | Heritage Spar Honey Iris                          | Seville Snowdrop Staffordshire Pink                                                                                                                                                                                                                                                                                      |
| Light Grey Classic Mortar Classic Red                                                                                                                                                                                                                                                                                                                          |                                               |                                                 |                                           | Brightstone Buff Quartz Cameo                                | Monarch Nordic Oatmeal                            | Sunset Calcined Flint Black                                                                                                                                                                                                                                                                                              |
|                                                                                                                                                                                                                                                                                                                                                                | Black/Charcoal York Stone                     | Buttermilk Cream                                | Soft cream Stone Grey                     |                                                              |                                                   | Colour accuracy                                                                                                                                                                                                                                                                                                          |
| Sandstone Terracotta Dark Brown                                                                                                                                                                                                                                                                                                                                | Dark Brown White                              | Green Grey                                      | Stone Terracotta                          | Chatsworth Spar Classic Spar Derbyshire Spar                 | Polar Black & White Polar White Polar Red & White | Every effort has been made to accurately reproduce colour swatches but<br>for technical reasons associated with colour reproduction and render<br>manufacture variations may occur. Please always ensure that a sample<br>panel of the product and colour chosen is applied and approved before<br>commencing any works. |
|                                                                                                                                                                                                                                                                                                                                                                |                                               |                                                 |                                           |                                                              |                                                   | Health & safety<br>Health and Safety datasheets for all Johnstone's Stormshield products are<br>available on request.                                                                                                                                                                                                    |
| Dark Grey Traditional Grey Traditional Red                                                                                                                                                                                                                                                                                                                     | Classic Mortar                                | Natural White Pale Stone                        |                                           | Fran Spar Haddon Spar Harvest                                | Red Granite Rosa Champagne Round Gravel           | Always read the health and safety datasheet for all products prior to use.                                                                                                                                                                                                                                               |